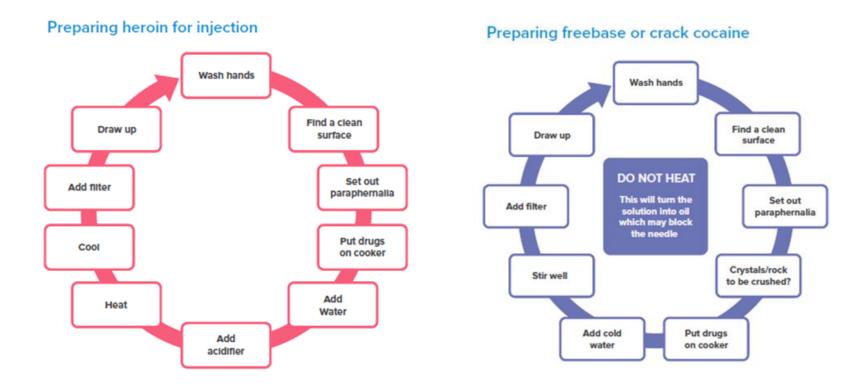

| ne dispe         | nsed Y/I | N?     |                  | Approx       | x. Returns | S:  |      |               |

## Collecting for either: Self, Self plus other, Other, Partner, Service.

Give one of everything, for e.g. -10 syringes +10 needles =10 pots +10 waters +10 citric or Vit C +10 wipes.

Extra needle heads should be encouraged in case of missed hits. Check how many times daily injecting, ensure enough IEP given.

Foil & Bins should always be offered and encouraged. When detailing no. of Bins also note = L or S (Large or small) Foil = S or R (sheet or roll).

## If the individual has no naloxone, staff must ensure a kit is given.

Blues = groin. Oranges = legs. Greys = hands/feet. 1ml fixed = arms. Greens only for IPEDs (image/performance enhancing drugs i.e. steroids)





For IPEDs – Green needles should only be used to 'draw up' oil based steroids and should not be used to inject.

IPEDS are IM (intra muscular) – long or short blue for glutes (buttocks) or deltoids (shoulder) with 2ml syringes and wipes.

For sub-cut (stomach) use 1ml fixed with wipes.

Any queries/advice contact Tayside IEP coordinator Fiona Holt - <a href="mailto:fholt@hillcrestfutures.org.uk">fholt@hillcrestfutures.org.uk</a>